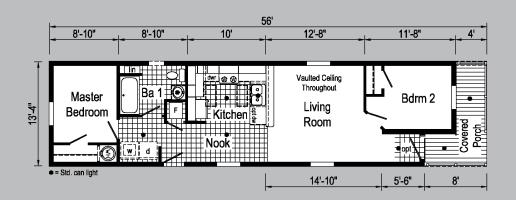

### 1A2005P

1456 747 sq. ft.

1A2006P

1460 800 sq. ft.

1460 800 sq. ft.

1A2008P

1460 800 sq. ft.