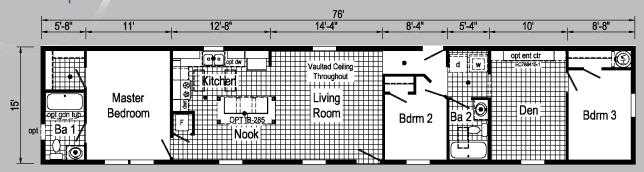

# Table of Contents

| Page                  | Model   | Size | Sq. Ft. |
|-----------------------|---------|------|---------|
| 3                     | 1A2001P | 1448 | 640     |
| 3<br>3<br>4           | 1A2002P | 1456 | 747     |
| 3                     | 1A2003P | 1456 | 747     |
| 4                     | 1A2004P | 1456 | 677     |
| 4<br>4<br>5           | 1A2005P | 1460 | 800     |
| 4                     | 1A2006P | 1460 | 800     |
| 5                     | 1A2007P | 1460 | 800     |
| 5<br>5<br>6           | 1A2008P | 1460 | 800     |
| 5                     | 1A2009P | 1466 | 880     |
| 6                     | 1A2010P | 1468 | 907     |
| 6                     | 1A2011P | 1468 | 907     |
| 6<br>6<br>7<br>7<br>7 | 1A2012P | 1468 | 907     |
| 7                     | 1A2013P | 1472 | 960     |
| 7                     | 1A2014P | 1472 | 960     |
| 7                     | 1A2015P | 1472 | 960     |
| 8                     | 1A2017P | 1476 | 1013    |
| 9                     | 1A2016P | 1476 | 1013    |
| 9                     | 1A2018P | 1476 | 1013    |
| 10                    | 1A2019P | 1476 | 1013    |
| 10                    | 1A2020P | 1476 | 1013    |
| 10                    | 1A2022V | 1656 | 840     |
| 11                    | 1A2023V | 1668 | 1020    |
| 11                    | 1A2024V | 1672 | 1080    |
| 12                    | 1A2025V | 1676 | 1140    |
| <b>13</b>             | 1A2026V | 1676 | 1140    |
| 14                    | 1A2027V | 1676 | 1140    |
| 14                    | 1A2028V | 1676 | 1140    |
| 15                    | 1A2029V | 1676 | 1140    |