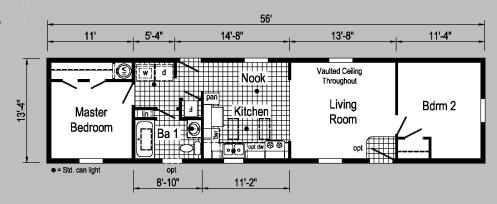

## 1A2009P

1466 880 sq. ft.

**1A2010P** 

1468 907 sq. ft.

1468 907 sq. ft.

1A2012P

1468 907 sq. ft.