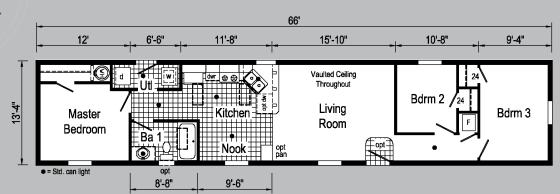

### 1A2013P

1472 960 sq. ft.

1A2014P

1472 960 sq. ft.

## 1A2015P

1472 960 sq. ft.