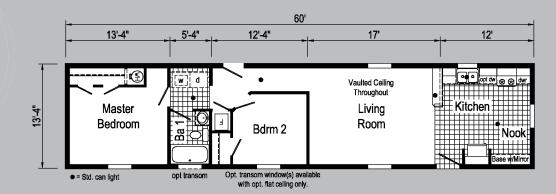

### 1A2005P

1456 747 sq. ft.

1A2006P

1460 800 sq. ft.

1460 800 sq. ft.

1A2008P

1460 800 sq. ft.