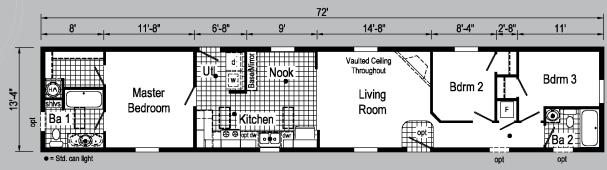

## 1A2009P

1466 880 sq. ft.

**1A2010P** 

1468 907 sq. ft.

1468 907 sq. ft.

1A2012P

1468 907 sq. ft.