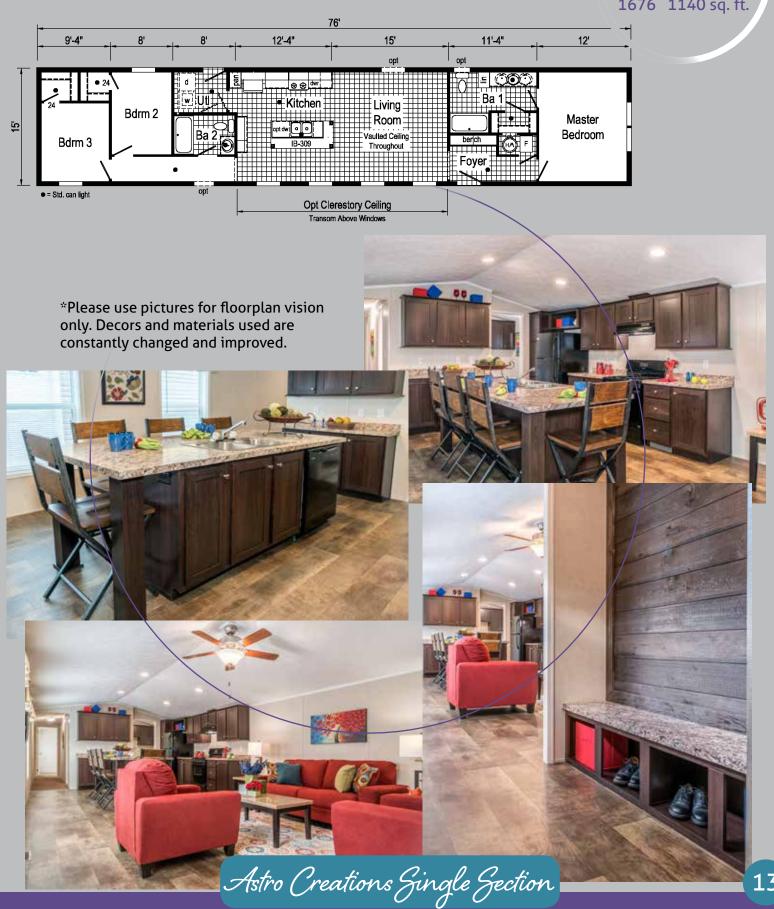

# 1A2025V

Scan to Watch Video!

1676 1140 sq. ft.

\*Please use pictures for floorplan vision only. Decors and materials used are constantly changed and improved.

Optional Bedroom 4
(Replaces Den)

1A2026V

1676 1140 sq. ft.