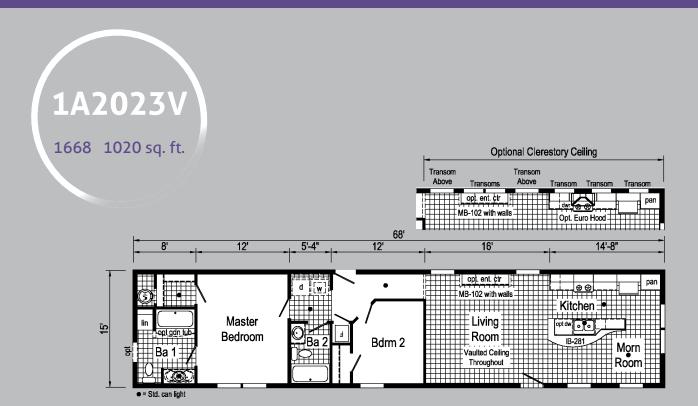

# Table of Contents

| Page                  | Model   | Size | Sq. Ft. |
|-----------------------|---------|------|---------|
| 3                     | 1A2001P | 1448 | 640     |
| 3<br>3<br>4           | 1A2002P | 1456 | 747     |
| 3                     | 1A2003P | 1456 | 747     |
| 4                     | 1A2004P | 1456 | 677     |
| 4<br>4<br>5           | 1A2005P | 1460 | 800     |
| 4                     | 1A2006P | 1460 | 800     |
| 5                     | 1A2007P | 1460 | 800     |
| 5<br>5<br>6           | 1A2008P | 1460 | 800     |
| 5                     | 1A2009P | 1466 | 880     |
| 6                     | 1A2010P | 1468 | 907     |
| 6                     | 1A2011P | 1468 | 907     |
| 6<br>6<br>7<br>7<br>7 | 1A2012P | 1468 | 907     |
| 7                     | 1A2013P | 1472 | 960     |
| 7                     | 1A2014P | 1472 | 960     |
| 7                     | 1A2015P | 1472 | 960     |
| 8                     | 1A2017P | 1476 | 1013    |
| 9                     | 1A2016P | 1476 | 1013    |
| 9                     | 1A2018P | 1476 | 1013    |
| 10                    | 1A2019P | 1476 | 1013    |
| 10                    | 1A2020P | 1476 | 1013    |
| 10                    | 1A2022V | 1656 | 840     |
| 11                    | 1A2023V | 1668 | 1020    |
| 11                    | 1A2024V | 1672 | 1080    |
| 12                    | 1A2025V | 1676 | 1140    |
| <b>13</b>             | 1A2026V | 1676 | 1140    |
| 14                    | 1A2027V | 1676 | 1140    |
| 14                    | 1A2028V | 1676 | 1140    |
| 15                    | 1A2029V | 1676 | 1140    |