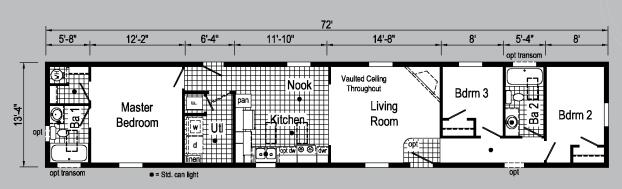

## Scan to Watch Video!

1476 1013 sq. ft.

1A2018P

1476 1013 sq. ft.

1A2022V 1656 840 sq. ft.