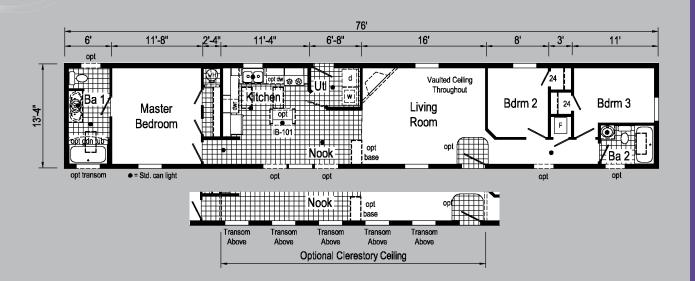

| 1A2029V | 1676 | 1140    |

<sup>\*14</sup> Wide Floorplans shown also available as 16 Wide Floorplans.

<sup>\*</sup>Due to continued product improvements, changes in supplies or design; PICTURES may not accurately depict our current product offering.







1A2002P

1456 747 sq. ft.

1A2003P

1456 747 sq. ft.





1A2004P

1456 677 sq. ft.



Scan to Watch Video!

### 1A2005P

1456 747 sq. ft.





1A2006P

1460 800 sq. ft.







1460 800 sq. ft.





1A2008P

1460 800 sq. ft.

## 1A2009P

1466 880 sq. ft.





**1A2010P** 

1468 907 sq. ft.



1468 907 sq. ft.





1A2012P

1468 907 sq. ft.



### 1A2013P

1472 960 sq. ft.



1A2014P

1472 960 sq. ft.



## 1A2015P

1472 960 sq. ft.



# 1A2017P



## Scan to Watch Video!

1476 1013 sq. ft.









1A2018P

1476 1013 sq. ft.









1A2022V 1656 840 sq. ft.







# 1A2025V



Scan to Watch Video!

1676 1140 sq. ft.



\*Please use pictures for floorplan vision only. Decors and materials used are constantly changed and improved.



Optional Bedroom 4
(Replaces Den)







1A2026V

1676 1140 sq. ft.



## 1A2027V

76' 8'-6" 11'-6" 9'-6" 8'-6" 15'-4" 8' 5'-4" 9'-4" 1676 1140 sq. ft. Vaulted Ceiling Throughout Bdrm 2 Nook Master Living Ba 2 15 Bedroom Room Bdrm 3 Kitchen

1A2028V

1676 1140 sq. ft.





Scan to Watch Video!

\*Please use pictures for floorplan vision only. Decors and materials used are constantly changed and improved.



### Scan to Watch Video!

# 1A2029V

1676 1140 sq. ft.



\*Please use pictures for floorplan vision only. Decors and materials used are constantly changed and improved.