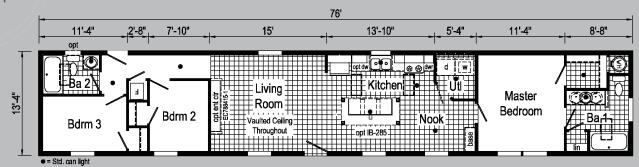

1676 | 1140    |
| 15                    | 1A2029V | 1676 | 1140    |

<sup>\*14</sup> Wide Floorplans shown also available as 16 Wide Floorplans.

<sup>\*</sup>Due to continued product improvements, changes in supplies or design; PICTURES may not accurately depict our current product offering.







1A2002P

1456 747 sq. ft.

1A2003P

1456 747 sq. ft.





1A2004P

1456 677 sq. ft.



Scan to Watch Video!

### 1A2005P

1456 747 sq. ft.





1A2006P

1460 800 sq. ft.







1460 800 sq. ft.





1A2008P

1460 800 sq. ft.

## 1A2009P

1466 880 sq. ft.





**1A2010P** 

1468 907 sq. ft.



1468 907 sq. ft.





1A2012P

1468 907 sq. ft.



### 1A2013P

1472 960 sq. ft.



1A2014P

1472 960 sq. ft.



## 1A2015P

1472 960 sq. ft.



# 1A2017P



## Scan to Watch Video!

1476 1013 sq. ft.









1A2018P

1476 1013 sq. ft.









1A2022V 1656 840 sq. ft.







# 1A2025V



Scan to Watch Video!

1676 1140 sq. ft.



\*Please use pictures for floorplan vision only. Decors and materials used are constantly changed and improved.



Optional Bedroom 4
(Replaces Den)







1A2026V

1676 1140 sq. ft.



## 1A2027V

76' 8'-6" 11'-6" 9'-6" 8'-6" 15'-4" 8' 5'-4" 9'-4" 1676 1140 sq. ft. Vaulted Ceiling Throughout Bdrm 2 Nook Master Living Ba 2 15 Bedroom Room Bdrm 3 Kitchen

1A2028V

1676 1140 sq. ft.





Scan to Watch Video!

\*Please use pictures for floorplan vision only. Decors and materials used are constantly changed and improved.



### Scan to Watch Video!

# 1A2029V

1676 1140 sq. ft.



\*Please use pictures for floorplan vision only. Decors and materials used are const