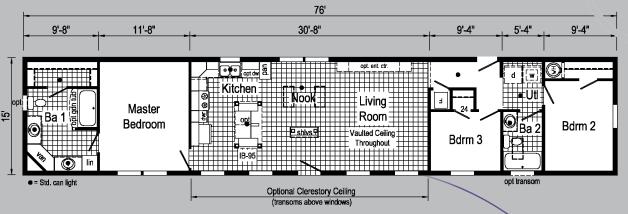

# 1A2025V

Scan to Watch Video!

1676 1140 sq. ft.

\*Please use pictures for floorplan vision only. Decors and materials used are constantly changed and improved.

Optional Bedroom 4
(Replaces Den)

1A2026V

1676 1140 sq. ft.