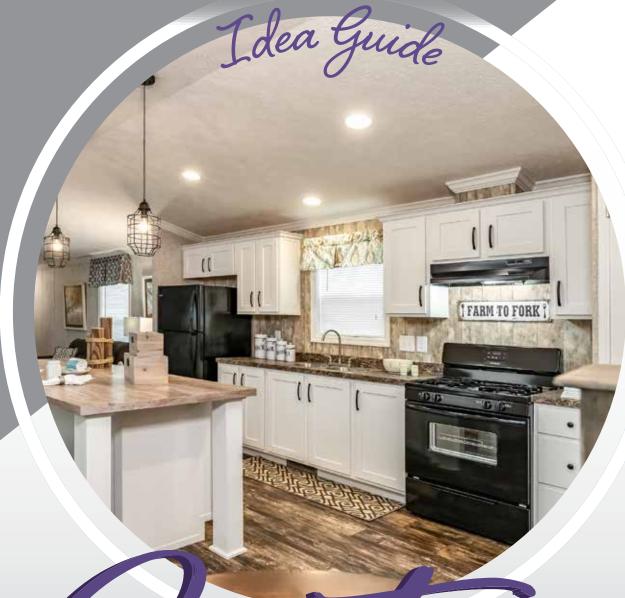

Single Section

# Table of Contents

| Page                  | Model   | Size | Sq. Ft. |
|-----------------------|---------|------|---------|
| 3                     | 1A2001P | 1448 | 640     |
| 3<br>3<br>4           | 1A2002P | 1456 | 747     |
| 3                     | 1A2003P | 1456 | 747     |
| 4                     | 1A2004P | 1456 | 677     |
| 4<br>4<br>5           | 1A2005P | 1460 | 800     |
| 4                     | 1A2006P | 1460 | 800     |
| 5                     | 1A2007P | 1460 | 800     |
| 5<br>5<br>6           | 1A2008P | 1460 | 800     |
| 5                     | 1A2009P | 1466 | 880     |
| 6                     | 1A2010P | 1468 | 907     |
| 6                     | 1A2011P | 1468 | 907     |
| 6<br>6<br>7<br>7<br>7 | 1A2012P | 1468 | 907     |
| 7