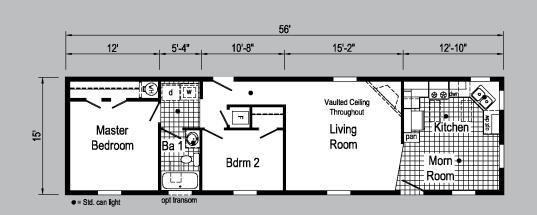

| 1A2029V | 1676 | 1140    |

<sup>\*14</sup> Wide Floorplans shown also available as 16 Wide Floorplans.

<sup>\*</sup>Due to continued product improvements, changes in supplies or design; PICTURES may not accurately depict our current product offering.







1A2002P

1456 747 sq. ft.

1A2003P

1456 747 sq. ft.





1A2004P

1456 677 sq. ft.



Scan to Watch Video!

### 1A2005P

1456 747 sq. ft.





1A2006P

1460 800 sq. ft.







1460 800 sq. ft.





1A2008P

1460 800 sq. ft.

## 1A2009P

1466 880 sq. ft.





**1A2010P** 

1468 907 sq. ft.



1468 907 sq. ft.





1A2012P

1468 907 sq. ft.



### 1A2013P

1472 960 sq. ft.



1A2014P

1472 960 sq. ft.



## 1A2015P

1472 960 sq. ft.



# 1A2017P



## Scan to Watch Video!

1476 1013 sq. ft.









1A2018P

1476 1013 sq. ft.









1A2022V 1656 840 sq. ft.







# 1A2025V



Scan to Watch Video!

1676 1140 sq. ft.



\*Please use pictures for floorplan vision only. Decors and materials used are constantly changed and improved.



Optional Bedroom 4
(Replaces Den)







1A2026V

1676 1140 sq. ft.



## 1A2027V

76' 8'-6" 11'-6" 9'-6" 8'-6" 15'-4" 8' 5'-4" 9'-4" 1676 1140 sq. ft. Vaulted Ceiling Throughout Bdrm 2 Nook Master Living Ba 2 15 Bedroom Room Bdrm 3 Kitchen

1A2028V

1676 1140 sq. ft.





Scan to Watch Video!

\*Please use pictures for floorplan vision only. Decors and materials used are constantly changed and improved.



### Scan to Watch Video!

# 1A2029V

1676 1140 sq. ft.



\*Please use pictures for floorplan vision only. Decors and materials used are constantly changed and improved.









www.c