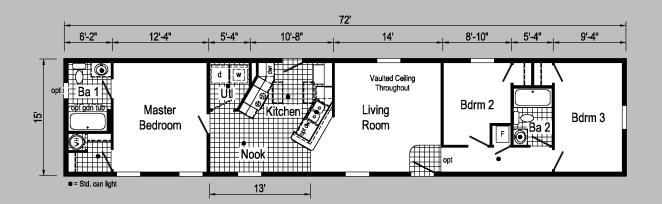

# Table of Contents

| Page                  | Model   | Size | Sq. Ft. |
|-----------------------|---------|------|---------|
| 3                     | 1A2001P | 1448 | 640     |
| 3<br>3<br>4           | 1A2002P | 1456 | 747     |
| 3                     | 1A2003P | 1456 | 747     |
| 4                     | 1A2004P | 1456 | 677     |
| 4<br>4<br>5           | 1A2005P | 1460 | 800     |
| 4                     | 1A2006P | 1460 | 800     |
| 5                     | 1A2007P | 1460 | 800     |
| 5<br>5<br>6           | 1A2008P | 1460 | 800     |
| 5                     | 1A2009P | 1466 | 880     |
| 6                     | 1A2010P | 1468 | 907     |
| 6                     | 1A2011P | 1468 | 907     |
| 6<br>6<br>7<br>7<br>7 | 1A2012P | 1468 | 907     |
| 7                     | 1A2013P | 1472 | 960     |
| 7                     | 1A2014P | 1472 | 960     |
| 7                     | 1A2015P | 1472 | 960     |
| 8                     | 1A2017P | 1476 | 1013    |
| 9                     | 1A2016P | 1476 | 1013    |
| 9                     | 1A2018P | 1476 | 1013    |
| 10                    | 1A2019P | 1476 | 1013    |
| 10                    | 1A2020P | 1476 | 1013    |
| 10                    | 1A2022V | 1656 | 840     |
| 11                    | 1A2023V | 1668 | 1020    |
| 11                    | 1A2024V | 1672 | 1080    |
| 12                    | 1A2025V | 1676 | 1140    |
| <b>13</b>             | 1A2026V | 1676 | 1140    |
| 14                    | 1A2027V | 1676 | 1140    |
| 14                    | 1A2028V | 1676 | 1140    |
| 15                    | 1A2029V | 1676 | 1140    |