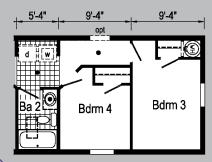

# 1A2025V

Scan to Watch Video!

1676 1140 sq. ft.

\*Please use pictures for floorplan vision only. Decors and materials used are constantly changed and improved.

Optional Bedroom 4
(Replaces Den)

1A2026V

1676 1140 sq. ft.