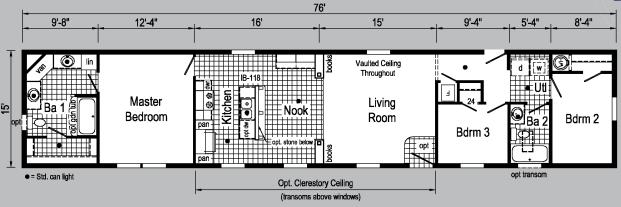

# 1A2017P

## Scan to Watch Video!

1476 1013 sq. ft.

1A2018P

1476 1013 sq. ft.

1A2022V 1656 840 sq. ft.