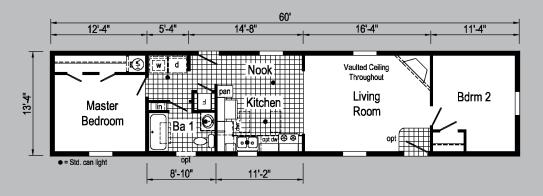

1A2002P

1456 747 sq. ft.

1A2003P

1456 747 sq. ft.

1A2004P

1456 677 sq. ft.

Scan to Watch Video!