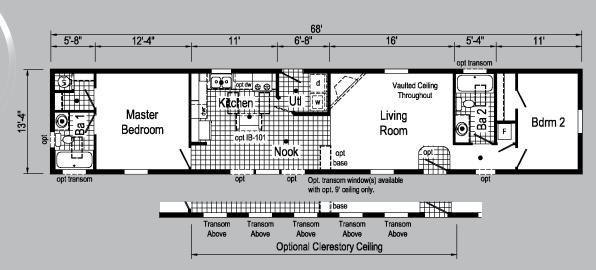

## Scan to Watch Video!

1476 1013 sq. ft.

1A2018P

1476 1013 sq. ft.

1A2022V 1656 840 sq. ft.