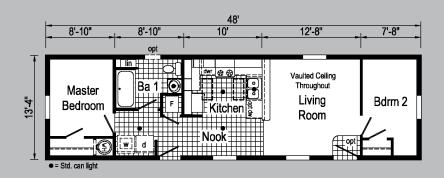

# Table of Contents

| Page                  | Model   | Size | Sq. Ft. |
|-----------------------|---------|------|---------|
| 3                     | 1A2001P | 1448 | 640     |
| 3<br>3<br>4           | 1A2002P | 1456 | 747     |
| 3                     | 1A2003P | 1456 | 747     |
| 4                     | 1A2004P | 1456 | 677     |
| 4<br>4<br>5           | 1A2005P | 1460 | 800     |
| 4                     | 1A2006P | 1460 | 800     |
| 5                     | 1A2007P | 1460 | 800     |
| 5<br>5<br>6           | 1A2008P | 1460 | 800     |
| 5                     | 1A2009P | 1466 | 880     |
| 6                     | 1A2010P | 1468 | 907     |
| 6                     | 1A2011P | 1468 | 907     |
| 6<br>6<br>7<br>7<br>7 | 1A2012P | 1468 | 907     |
| 7                     | 1A2013P | 1472 | 960     |
| 7                     | 1A2014P | 1472 | 960     |
| 7                     | 1A2015P | 1472 | 960     |
| 8                     | 1A2017P | 1476 | 1013    |
| 9                     | 1A2016P | 1476 | 1013    |
| 9                     | 1A2018P | 1476 | 1013    |
| 10                    | 1A2019P | 1476 | 1013    |
| 10                    | 1A2020P | 1476 | 1013    |
| 10                    | 1A2022V | 1656 | 840     |
| 11                    | 1A2023V | 1668 | 1020    |
| 11                    | 1A2024V | 1672 | 1080    |
| 12                    | 1A2025V | 1676 | 1140    |
| <b>13</b>             | 1A2026V | 1676 | 1140    |
| 14                    | 1A2027V | 1676 | 1140    |
| 14                    | 1A2028V | 1676 | 1140    |
| 15                    | 1A2029V | 1676 | 1140    |