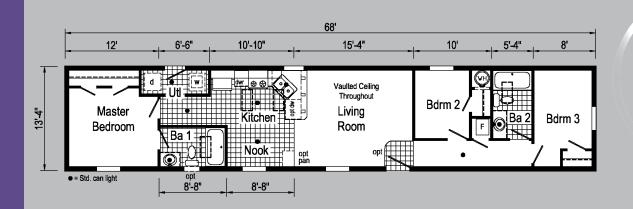

| 1A2024V | 1672 | 1080    |
| 12                    | 1A2025V | 1676 | 1140    |
| <b>13</b>             | 1A2026V | 1676 | 1140    |
| 14                    | 1A2027V | 1676 | 1140    |
| 14                    | 1A2028V | 1676 | 1140    |
| 15                    | 1A2029V | 1676 | 1140    |

<sup>\*14</sup> Wide Floorplans shown also available as 16 Wide Floorplans.

<sup>\*</sup>Due to continued product improvements, changes in supplies or design; PICTURES may not accurately depict our current product offering.







1A2002P

1456 747 sq. ft.

1A2003P

1456 747 sq. ft.





1A2004P

1456 677 sq. ft.



Scan to Watch Video!

### 1A2005P

1456 747 sq. ft.





1A2006P

1460 800 sq. ft.







1460 800 sq. ft.





1A2008P

1460 800 sq. ft.

## 1A2009P

1466 880 sq. ft.





**1A2010P** 

1468 907 sq. ft.



1468 907 sq. ft.





1A2012P

1468 907 sq. ft.



### 1A2013P

1472 960 sq. ft.



1A2014P

1472 960 sq. ft.



## 1A2015P

1472 960 sq. ft.



# 1A2017P



## Scan to Watch Video!

1476 1013 sq. ft.









1A2018P

1476 1013 sq. ft.









1A2022V 1656 840 sq. ft.







# 1A2025V



Scan to Watch Video!

1676 1140 sq. ft.



\*Please use pictures for floorplan vision only. Decors and materials used are constantly changed and improved.



Optional Bedroom 4
(Replaces Den)







1A2026V

1676 1140 sq. ft.



## 1A2027V

76' 8'-6" 11'-6" 9'-6" 8'-6" 15'-4" 8' 5'-4" 9'-4" 1676 1140 sq. ft. Vaulted Ceiling Throughout Bdrm 2 Nook Master Living Ba 2 15 Bedroom Room Bdrm 3 Kitchen

1A2028V

1676 1140 sq. ft.





Scan to Watch Video!

\*Please use pictur