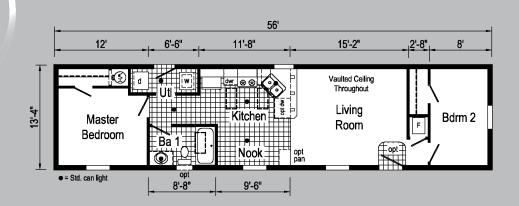

1A2002P

1456 747 sq. ft.

1A2003P

1456 747 sq. ft.

1A2004P

1456 677 sq. ft.

Scan to Watch Video!