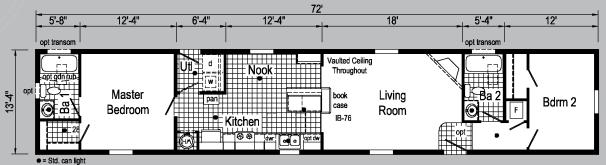

# 1A2025V

Scan to Watch Video!

1676 1140 sq. ft.

\*Please use pictures for floorplan vision only. Decors and materials used are constantly changed and improved.

Optional Bedroom 4
(Replaces Den)

1A2026V

1676 1140 sq. ft.