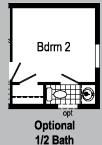

# 1A2025V

Scan to Watch Video!

1676 1140 sq. ft.

\*Please use pictures for floorplan vision only. Decors and materials used are constantly changed and improved.

Optional Bedroom 4
(Replaces Den)

1A2026V

1676 1140 sq. ft.