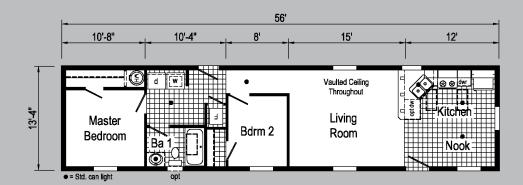

# Table of Contents

| Page                  | Model   | Size | Sq. Ft. |
|-----------------------|---------|------|---------|
| 3                     | 1A2001P | 1448 | 640     |
| 3<br>3<br>4           | 1A2002P | 1456 | 747     |
| 3                     | 1A2003P | 1456 | 747     |
| 4                     | 1A2004P | 1456 | 677     |
| 4<br>4<br>5           | 1A2005P | 1460 | 800     |
| 4                     | 1A2006P | 1460 | 800     |
| 5                     | 1A2007P | 1460 | 800     |
| 5<br>5<br>6           | 1A2008P | 1460 | 800     |
| 5                     | 1A2009P | 1466 | 880     |
| 6                     | 1A2010P | 1468 | 907     |
| 6                     | 1A2011P | 1468 | 907     |
| 6<br>6<br>7<br>7<br>7 | 1A2012P | 1468 | 907     |
| 7                     | 1A2013P | 1472 | 960     |
| 7                     | 1A2014P | 1472 | 960     |
| 7                     | 1A2015P | 1472 | 960     |
| 8                     | 1A2017P | 1476 | 1013    |
| 9                     | 1A2016P | 1476 | 1013    |
| 9                     | 1A2018P | 1476 | 1013    |
| 10                    | 1A2019P | 1476 | 1013    |
| 10                    | 1A2020P | 1476 | 1013    |
| 10                    | 1A2022V | 1656 | 840     |
| 11                    | 1A2023V | 1668 | 1020    |
| 11                    | 1A2024V | 1672 | 1080    |
| 12                    | 1A2025V | 1676 | 1140    |
| <b>13</b>             | 1A2026V | 1676 | 1140    |
| 14                    | 1A2027V | 1676 | 1140    |
| 14                    | 1A2028V | 1676 | 1140    |
| 15                    | 1A2029V | 1676 | 1140    |