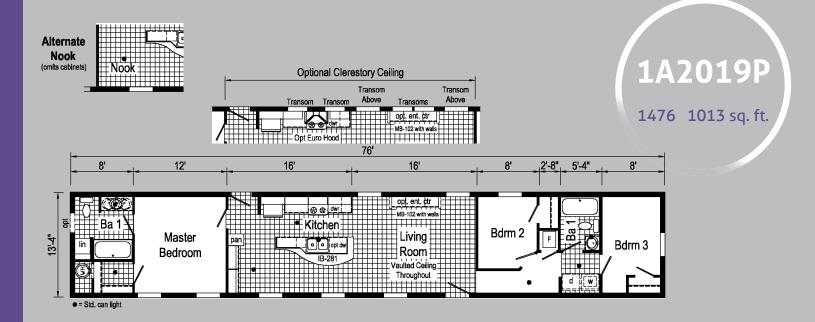

## Scan to Watch Video!

1476 1013 sq. ft.

1A2018P

1476 1013 sq. ft.

1A2022V 1656 840 sq. ft.