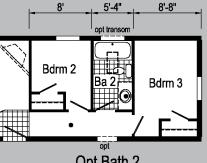

1A2002P

1456 747 sq. ft.

1A2003P

1456 747 sq. ft.

1A2004P

1456 677 sq. ft.

Scan to Watch Video!