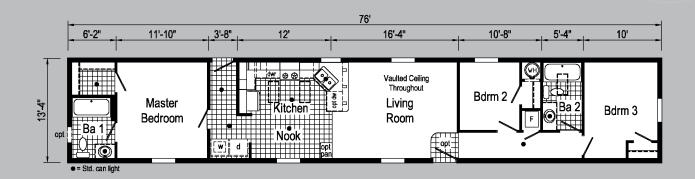

## Scan to Watch Video!

1476 1013 sq. ft.

1A2018P

1476 1013 sq. ft.

1A2022V 1656 840 sq. ft.