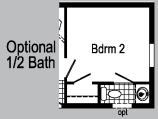

# 1A2025V

Scan to Watch Video!

1676 1140 sq. ft.

\*Please use pictures for floorplan vision only. Decors and materials used are constantly changed and improved.

Optional Bedroom 4
(Replaces Den)

1A2026V

1676 1140 sq. ft.