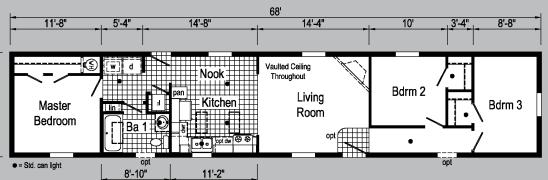

## 1A2009P

1466 880 sq. ft.

**1A2010P** 

1468 907 sq. ft.

1468 907 sq. ft.

1A2012P

1468 907 sq. ft.