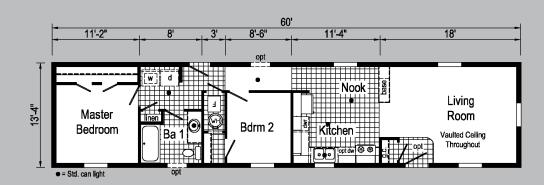

## 1A2009P

1466 880 sq. ft.

**1A2010P** 

1468 907 sq. ft.

1468 907 sq. ft.

1A2012P

1468 907 sq. ft.