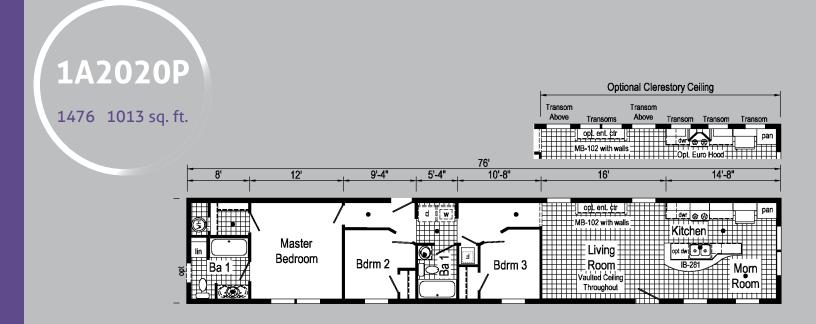

## Scan to Watch Video!

1476 1013 sq. ft.

1A2018P

1476 1013 sq. ft.

1A2022V 1656 840 sq. ft.